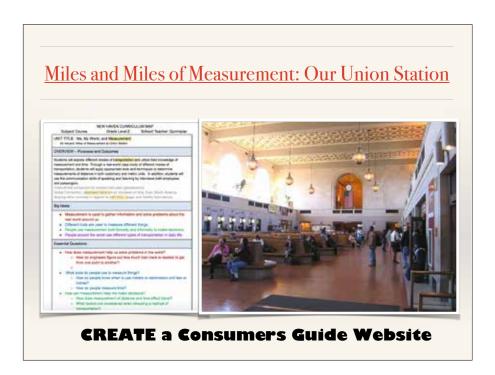

## **BEFORE AND AFTER UPGRADES**

► Kindergarten: Community Helpers

▶ 2nd Grade: Measurement

▶ 5th Grade: Nutrition

▶8th Grade: Applied Statistics

▶ 10th Grade: Environmental Science

► High School: Economics